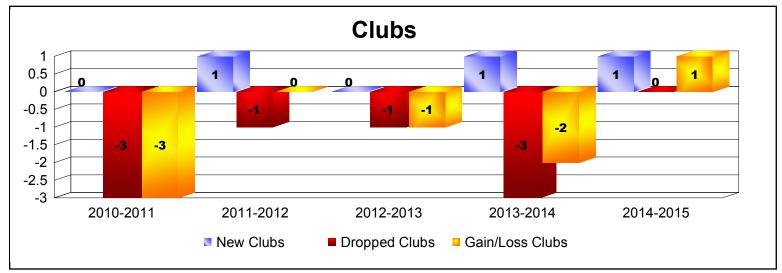

District 12 N

As of June 2015 Cumulative

| Year      | New<br>Clubs | Dropped<br>Clubs | Gain/<br>Loss<br>Clubs | New<br>Members | Charter<br>Members | Reinstate<br>Members | Transfer<br>Members | Total<br>Member<br>Added | Total<br>Members<br>Dropped | Gain/<br>Loss<br>Members |
|-----------|--------------|------------------|------------------------|----------------|--------------------|----------------------|---------------------|--------------------------|-----------------------------|--------------------------|
| 2010-2011 | 0            | -3               | -3                     | 80             | 0                  | 6                    | 4                   | 90                       | -169                        | -79                      |
| 2011-2012 | 1            | -1               | 0                      | 79             | 20                 | 5                    | 3                   | 107                      | -197                        | -90                      |
| 2012-2013 | 0            | -1               | -1                     | 56             | 0                  | 4                    | 4                   | 64                       | -145                        | -81                      |
| 2013-2014 | 1            | -3               | -2                     | 103            | 26                 | 3                    | 10                  | 142                      | -147                        | -5                       |
| 2014-2015 | 1            | 0                | 1                      | 110            | 32                 | 1                    | 5                   | 148                      | -127                        | 21                       |
| Average   | 1            | -2               | -1                     | 86             | 16                 | 4                    | 5                   | 110                      | -157                        | -47                      |