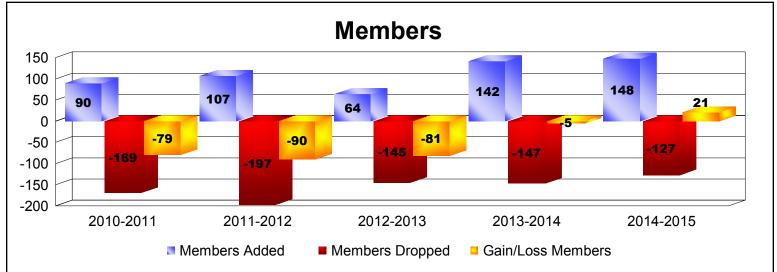

District 12 N

As of June 2015 Cumulative

| Year      | New<br>Clubs | Dropped<br>Clubs | Gain/<br>Loss<br>Clubs | New<br>Members | Charter<br>Members | Reinstate<br>Members | Transfer<br>Members | Total<br>Member<br>Added | Total<br>Members<br>Dropped | Gain/<br>Loss<br>Members |
|-----------|--------------|------------------|------------------------|----------------|--------------------|----------------------|---------------------|--------------------------|-----------------------------|--------------------------|
| 2010-2011 | 0            | -3               | -3                     | 80             | 0                  | 6                    | 4                   | 90                       | -169                        | -79                      |
| 2011-2012 | 1            | -1               | 0                      | 79             | 20                 | 5                    | 3                   | 107                      | -197                        | -90                      |
| 2012-2013 | 0            | -1               | -1                     | 56             | 0                  | 4                    | 4                   | 64                       | -145                        | -81                      |
| 2013-2014 | 1            | -3               | -2                     | 103            | 26                 | 3                    | 10                  | 142                      | -147                        | -5                       |
| 2014-2015 | 1            | 0                | 1                      | 110            | 32                 | 1                    | 5                   | 148                      | -127                        | 21                       |
| Average   | 1            | -2               | -1                     | 86             | 16                 | 4                    | 5                   | 110                      | -157                        | -47                      |